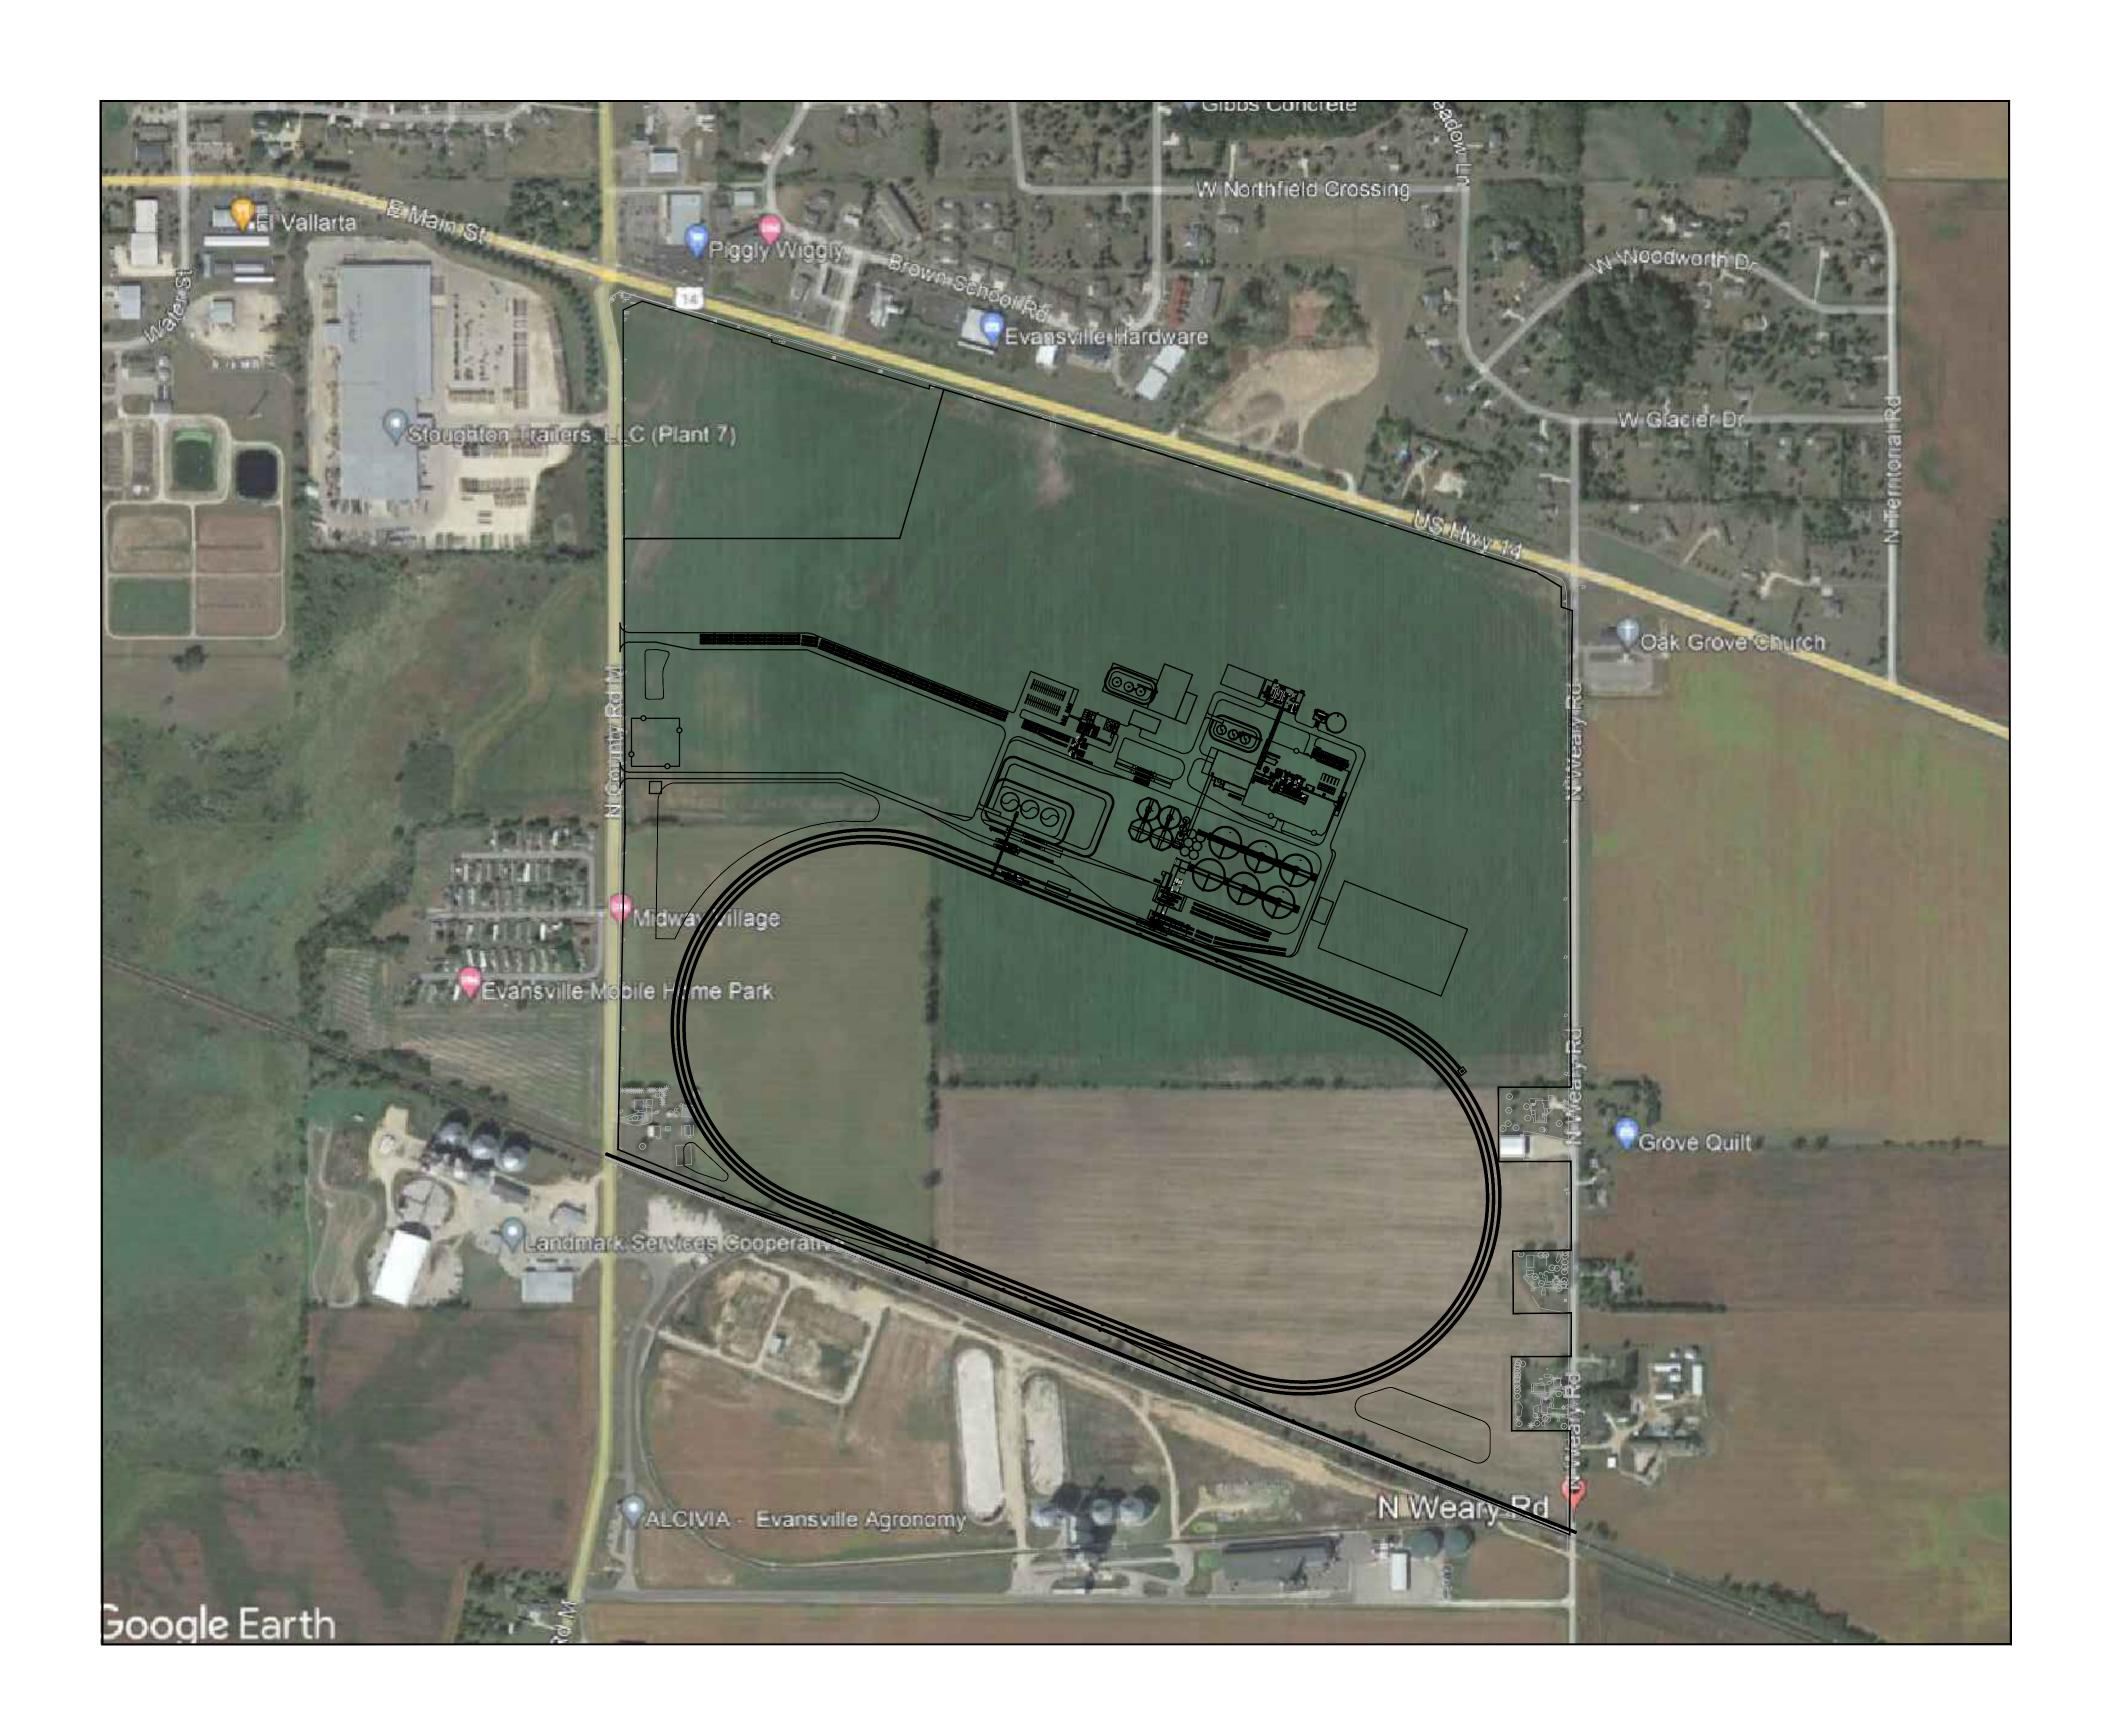

## **Project Information Sheet**

NORTH CITY APPLICATION TITLE SHEET PROJECT LOCATION - TRUE NORTH KFI 0 100' 200' 400' ENGINEERS 670 County Road B West St. Paul, Minnesota 55113 Tel: (651) 771-0880 Fax: (651) 771-0878 Email: kfi@kfi-eng.com CONFIDENTIAL PRELIMINARY NOT FOR CONSTRUCTION "Confidential and Proprietary Information. These documents may not be used or reproduced without the express written consent of KFI Engineers."